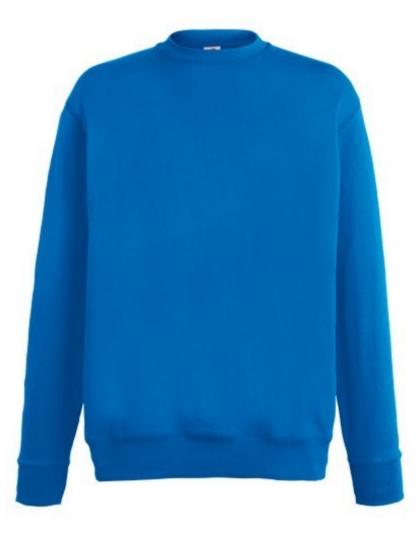

# FRUIT OF THE LOOM, LIGHTWEIGHT SET-IN SWEAT, CLASSIC LIGHTWEIGHT MEN'S SWEATSHIRT, ROYAL BLUE, XL

### **Basic informations**

Size: XL Package: 24 Length: 60 Width: 39.5 Height: 30 Size: XL Color: Royal blue

#### Specification

Fruit of the Loom, Lightweight Set-in Sweat, Classic Lightweight Men's Sweatshirt, Royal Blue, XL. Classic men's sweatshirt, pocket-free sweatshirt, with light collar and sleeves at the ends of the sweatshirt, 80% cotton and 20% polyester, 240gm / m2 cotton. Branding: DTG, screen printing, flex, flock, embroidery